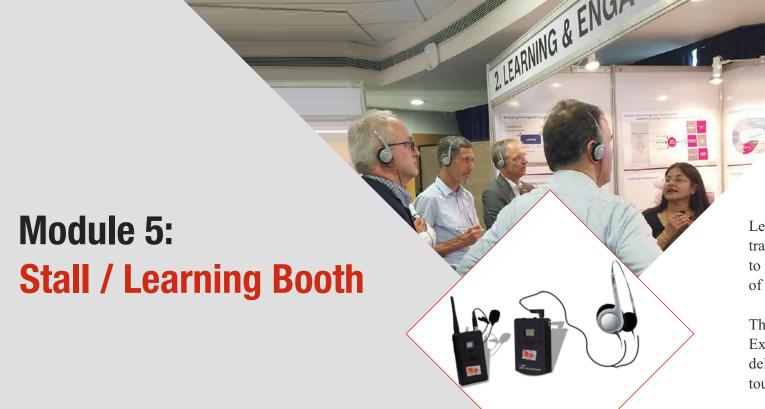

The simultaneous interpretation is provided to listeners with the help of earphones.

Learning booths are set up for quick round of KT (knowledge transfer) within short time frame. As this device is extremely easy to set up and comes with limited requirements, it has become one of the most sought after and crowd pulling solutions in big shows.

The solution is ideal for all kinds of events, like: IT summits, Expos and Symposiums. Wherever there is requirement to engage delegates in events and venues for a short tenure, the eM Play tour guide solution has found itself in great demand.