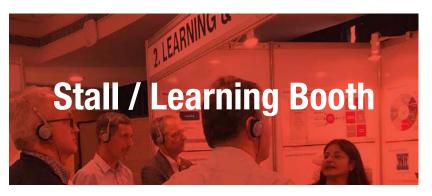

The simultaneous interpretation is provided to listeners with the help of earphones.

Learning booths are set up for quick round of KT (knowledge transfer) within short time frame. As this device is extremely easy to set up and comes with limited requirements, it has become one of the most sought after and crowd pulling solutions in big shows.

The solution is ideal for all kinds of events, like: IT summits, Expos and Symposiums. Wherever there is requirement to engage delegates in events and venues for a short tenure, the eM Play tour guide solution has found itself in great demand.